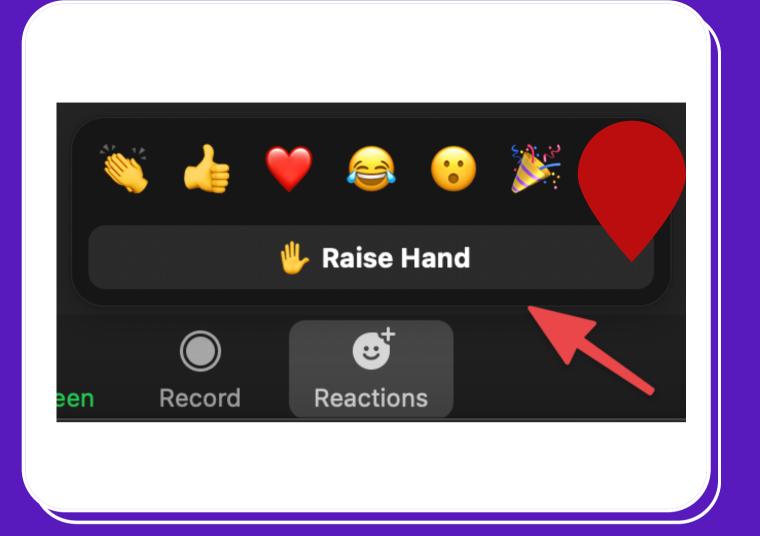

### Zoom Logistics

When asking a question, please raise your hand and wait to be called on, then state your name when you begin to talk

#### Raising Hand for Q&A

## Your outside since

Please Type Question in the chat or raise your hand, wait to be called on, then unmute your line to ask your question in person!

When asking a question, please raise your hand and wait to be called on, then state your name when you begin to talk

#### Q&A reminder