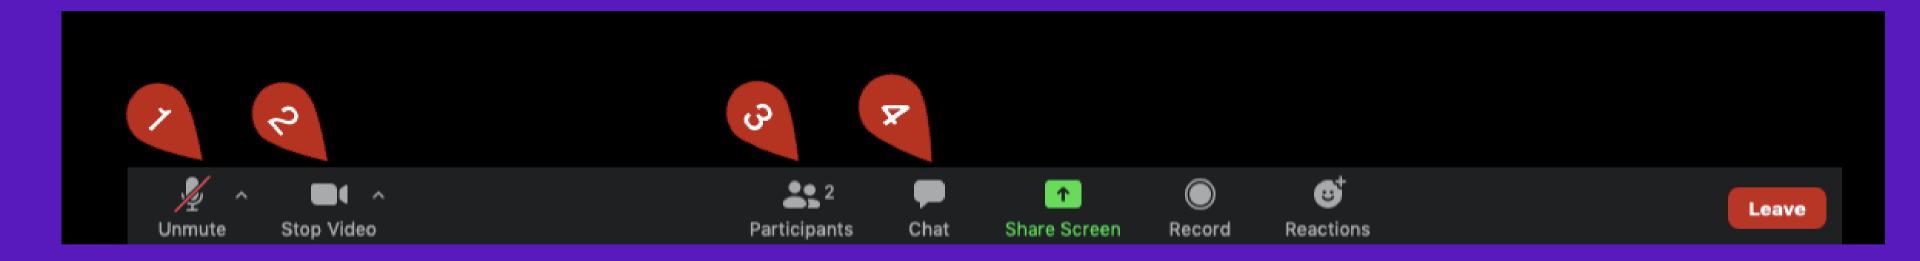

## GENETICS POP-UP

HOPE Through Understanding

**December 6, 2023** 

We are asking everyone to stay on MUTE during the first part and then you can unmute to ask questions for the second part.

This is the active online participants list.

2

Feel free to turn your camera on if you feel comfortable. We are recording and Streaming Live to Facebok.

Please use the chat feature for Q&A or tech issues (to: Kristi Wees)

### Zoom Logistics

When asking a question, please raise your hand and wait to be called on, then state your name when you begin to talk

#### Raising Hand for Q&A