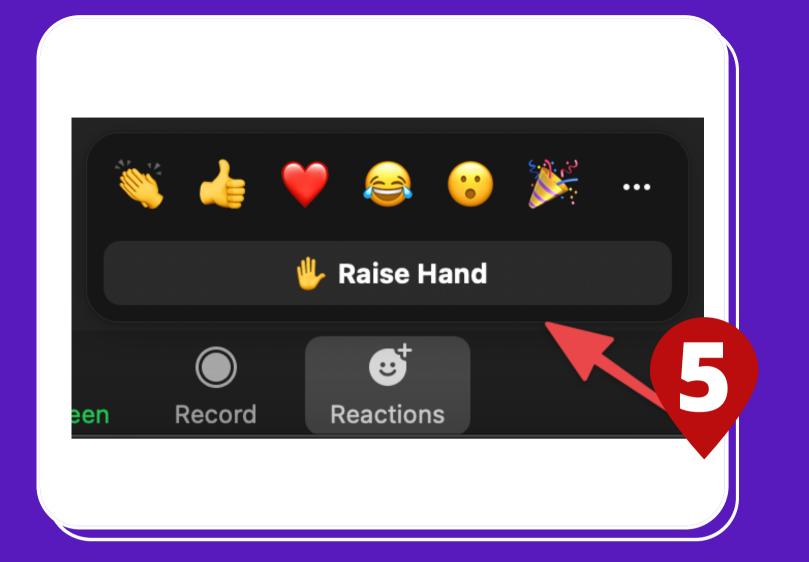

### Zoom Logistics

When asking a question, please raise your hand and wait to be called on, then state your name when you begin to talk

#### Raising Hand for Q&A