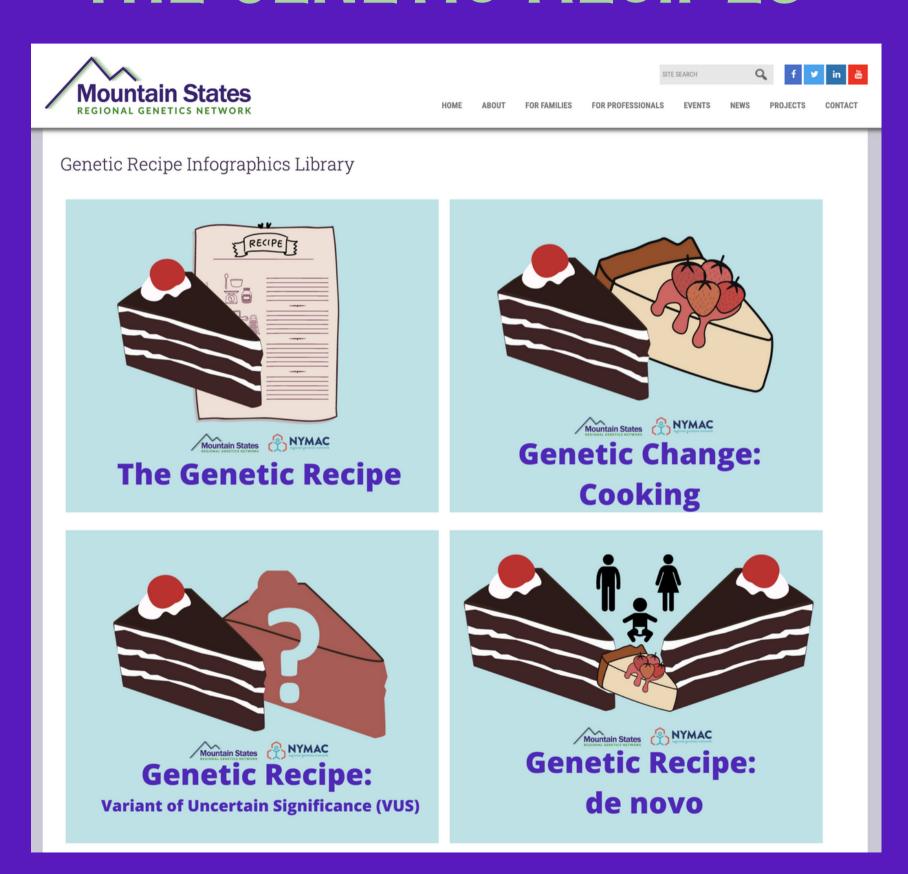

CABULARY, DIAGNOSIS, CARE, TREATMENT, SUPPORT?)
- 2) WHAT RESOURCE, INFORMATION, DOCTOR, OTHER FAMILY, ETC. HAS BEEN THE MOST HELPFUL IN HELPING YOU UNDERSTAND GENETICS OR A SPECIFIC GENETIC CONDITION FOR YOU OR YOUR FAMILY? AND WHY?
  - 3) WHAT MADE THAT INFORMATION UNDERSTANDABLE?

## TO CONTROL WITH OUD CENETIC MAVICATOR

FOR A ONE-ON-ONE CONVERSATION WITH OUR GENETIC NAVIGATORS

Arizona~ Noan: arizonagenetic@gmail.com

Colorado~ Jamie: coloradogenetic@gmail.com

Montana~ Jennifer: montanagenetic@gmail.com

Nevada~ Mariah: nevadagenetic@gmail.com

New Mexico~ Desiree: newmexicogenetic@gmail.com

Texas~ Lourdes: texasgenetic@gmail.com

Utah~ Tiffany: utahgenetic@gmail.com

Wyoming~ Kala: wyominggenetic@gmail.com

MSRGN: Kristi

kwees@mountainstatesgenetics.org

#### THE GENETIC RECIPES





#### GENETICS SUMMIT LIBRARY



FOR PROFESSIONAL

EVENTS

NEWS



Genetics Summit Library
msrgn\_summit\_square small







## Your outside since

Please Type Question in the chat or raise your hand, wait to be called on, then unmute your line to ask your question in person!





When asking a question, please raise your hand and wait to be called on, then state your name when you begin to talk



#### Q&A reminder

### EVALUATION SURVEY

Please Check the Chat for a Link to the Survey

https://airtable.com/appbEe4k9f5FzJGmZ/shrL0054xUxBHmNMv

## TO COMMECTION WITH OUR GENETIC NAVIGATORS

Arizona~ Noan: arizonagenetic@gmail.com

Colorado~ Jamie: coloradogenetic@gmail.com

Montana~ Jennifer: montanagenetic@gmail.com

Nevada~ Mariah: nevadagenetic@gmail.com

New Mexico~ Desiree: newmexic